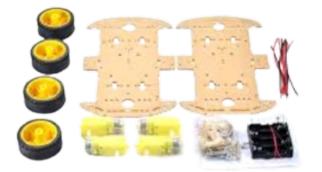

## 4 Wheel set

### Read More

SKU:

**Price:** \$35.00 Original price was: \$35.00.<u>\$30.00</u> Current price is: \$30.00.

Stock: instock

Categories: KITS, Robotic Kit 2 (Netro Set 5) 4 Wheel Drive