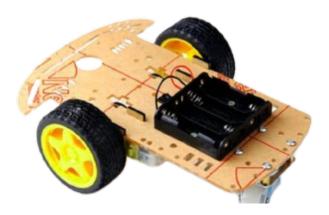

## 2 wheel Chasis Board

Excluding the wheels and battery holderl(chasis board only)

Read More

SKU:

**Price:** \$10.00 Original price was: \$10.00.<u>\$8.00</u>Current price is: \$8.00.

Stock: instock

**Categories:** <u>KITS</u>, <u>Robotic Kit 1 (Netro Set 4) 2 Wheel</u> <u>Drive</u>