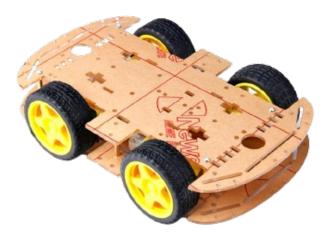

## 4 wheel chasis board

chasis board only(Excluding wheels) Read More

SKU:

**Price:** \$15.00 Original price was: \$15.00.<u>\$10.00</u> Current price is: \$10.00.

Stock: instock

**Categories:** <u>KITS</u>, <u>Robotic Kit 2 (Netro Set 5) 4 Wheel</u> <u>Drive</u>