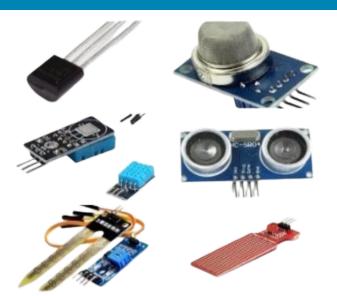

Current price is: \$10.00.

Stock: instock

**Categories:** <u>KITS</u>, <u>Robotic Kit 2 (Netro Set 5) 4 Wheel</u> <u>Drive</u>

**Product Description** 



## 4 Wheel set

### Read More

SKU:

**Price:** \$35.00 Original price was: \$35.00.<u>\$30.00</u> Current price is: \$30.00.

Stock: instock

Categories: KITS, Robotic Kit 2 (Netro Set 5) 4 Wheel Drive



## Arduino Mini Kit

#### Read More

#### SKU:

**Price:** \$30.00 Original price was: \$30.00.<u>\$20.00</u> Current price is: \$20.00.

Stock: instock

Categories: **KITS** 

### **Product Description**



## **Electronics components set**

### Read More

#### SKU:

**Price:** \$20.00 Original price was: \$20.00.<u>\$15.00</u> Current price is: \$15.00.

Stock: instock

Categories: Electronics Components Set (Netro set 0)
, KITS



# Sensor Kit

## Read More

SKU:

**Price:** \$50.00 Original price was: \$50.00.<u>\$45.00</u> Current price is: \$45.00.

Stock: instock

Categories: KITS, Sensor Kit(Netro set 3)