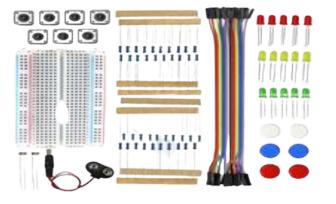

**Categories:** <u>KITS</u>, <u>Robotic Kit 1 (Netro Set 4) 2 Wheel</u> <u>Drive</u>





## 4 wheel chasis board

chasis board only(Excluding wheels) Read More

SKU:

**Price:** \$15.00 Original price was: \$15.00.<u>\$10.00</u> Current price is: \$10.00.

Stock: instock

**Categories:** <u>KITS</u>, <u>Robotic Kit 2 (Netro Set 5) 4 Wheel</u> <u>Drive</u>

**Product Description** 



## 4 Wheel set

### Read More

SKU:

**Price:** \$35.00 Original price was: \$35.00.<u>\$30.00</u> Current price is: \$30.00.

Stock: instock

Categories: KITS, Robotic Kit 2 (Netro Set 5) 4 Wheel Drive



## Arduino Mini Kit

#### Read More

#### SKU:

**Price:** \$30.00 Original price was: \$30.00.<u>\$20.00</u> Current price is: \$20.00.

Stock: instock

Categories: **KITS** 

### **Product Description**



## **Electronics components set**

### Read More

#### SKU:

**Price:** \$20.00 Original price was: \$20.00.<u>\$15.00</u> Current price is: \$15.00.

Stock: instock

Categories: Electronics Components Set (Netro set 0)
, KITS



# Sensor Kit

## Read More

SKU:

**Price:** \$50.00 Original price was: \$50.00.<u>\$45.00</u> Current price is: \$45.00.

Stock: instock

Categories: KITS, Sensor Kit(Netro set 3)