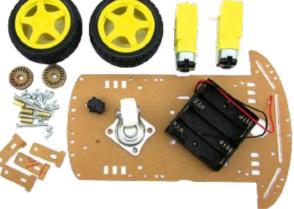

## 2 Wheel set

#### SKU:

**Price:** \$30.00 Original price was: \$30.00.<u>\$25.00</u> Current price is: \$25.00.

Stock: instock

**Categories:** <u>KITS</u>, <u>Robotic Kit 1 (Netro Set 4) 2 Wheel</u> <u>Drive</u>