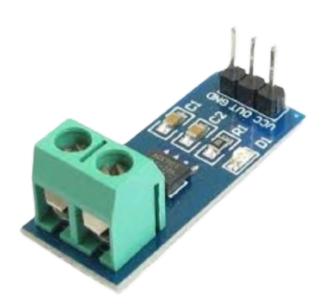

## **Current Sensor**

Read More

SKU:

**Price:** \$5.00 Original price was: \$5.00.\$3.00Current

price is: \$3.00.

Stock: instock

**Categories:** Sensors

# **Product Description**

Current sensor used for general purposes