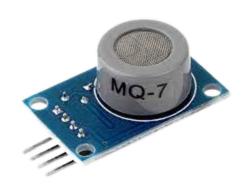

# Gas Sensor Mq7

**Read More** 

SKU:

**Price:** 

**Stock:** instock

**Categories:** Sensors

## **Product Description**

Using high and low temperature cycle test low temperature heat (1.5 V) carbon monoxide, sensor conductivity increases with increasing concentration of carbon monoxide gas in the air, high temperature washing the low temperature heat (5.0 V) stray gas adsorption. The sensor can detect a variety of gases containing carbon monoxide. Mq7 is a low-cost sensor suitable for many applications