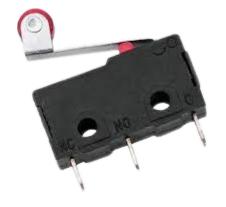

# Impact/Crash Sensor(Limit Switch)

**Read More** 

SKU:

Price: \$10.00 Original price was: \$10.00.\$7.00Current

price is: \$7.00.

Stock: instock

**Categories:** Sensors

# **Product Description**

Crash sensor is a miniature snap- action switch, and frequently known as a micro switch. It is an electric switch that is actuated by very little physical force. Micro switches are very widely used; among their applications are appliances, machinery, industrial controls, vehicles, and many other places for control of electrical circuits