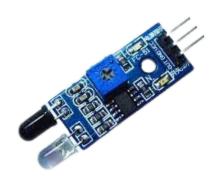

# **IR Obstacle Avoidance**

sensor-Module

Read More

SKU:

Price: \$8.00 Original price was: \$8.00.\$5.00Current

price is: \$5.00. **Stock:** instock

**Categories:** Sensors

## **Product Description**

The sensor module is adaptable to ambient light, having a pair of infrared emitting and receiving tubes, transmitting tubes emit infrared certain frequency, when the direction of an obstacle is detected (reflection surface), the infrared reflected is received by the reception tube.