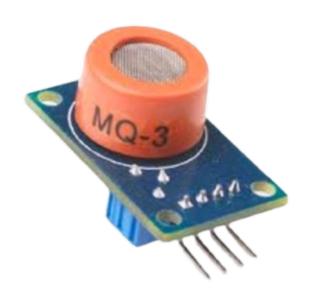

# Gas Sensor Mq3

# **Product Description**

This alcohol sensor is suitable for detecting alcohol concentration on your breath, just like your common breathalyzer. It has a high sensitivity and fast response time. Sensor provides an analog resistive output based on alcohol concentration. The drive circuit is very simple, all it

needs is one resistor. A simple interface could be a 0-3.3V ADC.