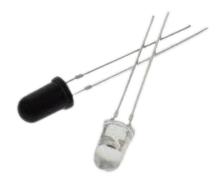

# Infrared Transmitter and Receiver Module

Read More

SKU:

**Price:** 

**Stock:** instock

**Categories:** Sensors

### **Product Description**

This is infrared receiver module can receive the modulated infrared signal of 38KHz that is sent by the IR transmitter module and demodulate it into logic level, ie, when it gets the modulated infrared signal, it outputs one negative pulse and returns to normalcy (High level). The infrared receiver module and transmitter module can complete the infrared remote control with the codec program.