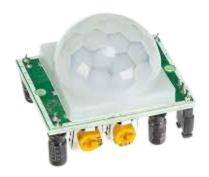

## Motion sensor HC SR501

**Read More** 

SKU:

Price: \$10.00 Original price was: \$10.00.\$8.00 Current

price is: \$8.00. **Stock:** instock

**Categories:** Sensors

## **Product Description**

Detects motion, applications include security and automation. Infrared sensor with control circuit board, the sensitivity and holding time can be adjusted.