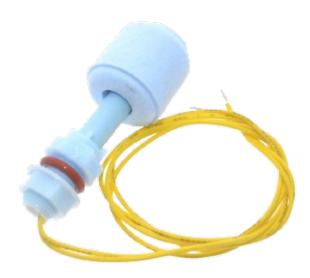

## Float sensor

Read More

SKU:

**Price:** \$8.00 Original price was: \$8.00.\$5.00Current

price is: \$5.00. **Stock:** instock

**Categories: Sensors** 

# **Product Description**