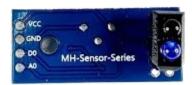

# **IR Line Follower Sensor**

Read More

SKU:

**Price:** \$5.00 Original price was: \$5.00.\$3.00Current

price is: \$3.00. **Stock:** instock

**Categories:** Sensors

# **Product Description**

This IR reflective sensor utilizes a TCRT5000 to detect color and distance. It emits IR and then detects if it receives the echo. This sensor is often used in line following robots, auto data logging on utility meters, because this module can sense if a surface is white or black.