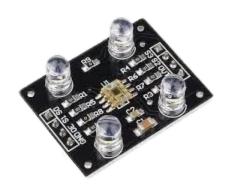

## **Color Sensor Module**

Read More

SKU:

**Price:** \$15.00 Original price was: \$15.00.\$10.00

Current price is: \$10.00.

**Stock:** instock

**Categories: Sensors** 

## **Product Description**

The TCS3200 sensor is a sensor which can detect any number of colours with right programming. This module contains RGB (Red Green Blue) arrays to give you the