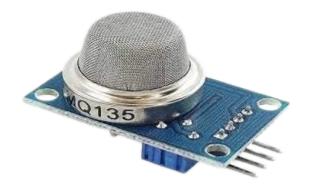

# Gas Sensor Mq135

**Read More** 

SKU:

Price: \$8.00 Original price was: \$8.00.\$5.00Current

price is: \$5.00.

**Stock:** instock

**Categories:** Sensors

## **Product Description**