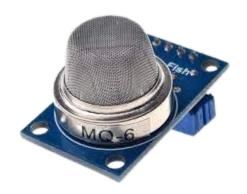

# Gas Sensor Mq6

# **Product Description**

This is a simple-to-use liquefied petroleum gas (LPG) sensor, suitable for sensing LPG (composed of mostly propane and butane) concentrations in the air. The MQ-6 can detect gas concentrations anywhere from 200 to 10000ppm