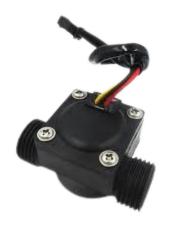

# Fluid Flow Sensor/Water flow Sensor

**Read More** 

SKU:

**Price:** \$25.00 Original price was: \$25.00.\$20.00

Current price is: \$20.00.

Stock: instock

**Categories:** Sensors

## **Product Description**

Measures the rate of fluid flow, can thus be used to calculate amount of fluid that has flown. Useful for fluid control systems e.g. irrigation.