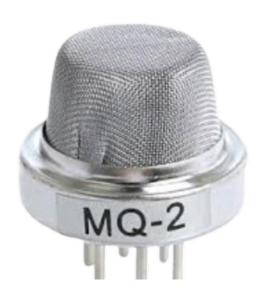

# Gas Sensor Mq2

## **Product Description**

The conductivity of the sensor increases with concentration of combustible gases in air. Using a simple circuit to convert the change in conductivity of the gas concentration corresponding to the output signa. MQ-2 gas sensor can detect gases such propane, hydrogen natural gas and other flammable vapours