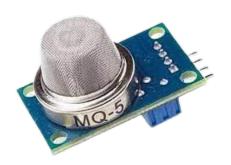

# Gas Sensor Mq5

## **Product Description**

The MQ5 Gas Sensor module is useful for gas leakage detecting. It can detect LPG, i-butane, methane, alcohol, Hydrogen, smoke and so on. The sensitivity can be adjusted using the onboard potentiometer, and you'd use this sensor by reading the analog pin to which it is connected. Please use these sensors only in controlled experiments! Combustible gases and fumes are very dangerous! Here are details for some MQ gas sensor.