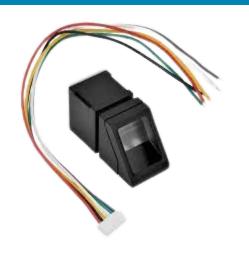

# **FingerPrint Sensor**

**Read More** 

SKU:

**Price:** \$50.00 Original price was: \$50.00.\$45.00

Current price is: \$45.00.

Stock: instock

**Categories: Sensors** 

## **Product Description**

Sensor perfect for e.g biometric projects or home automation and locking system