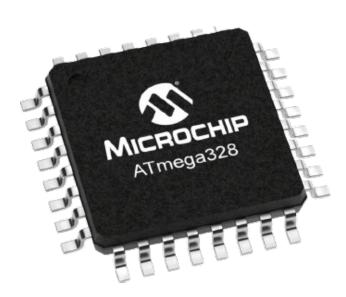

# ATMega 328p chip

**Read More** 

SKU:

**Price:** \$15.00 Original price was: \$15.00.\$10.00

Current price is: \$10.00.

Stock: instock

Categories: Development boards and Micro

Controllers

## **Product Description**

The Atmega328 is one of the microcontroller chips that are used with the popular Arduino Duemilanove boards. Of these 2, the Atmega328 is the upgraded, more advanced chip. Unlike the Atmega168 which has 16K of flash program memory and 512 bytes of internal SRAM, the Atmega328 has 32K of flash program memory and 2K of Internal SRAM.