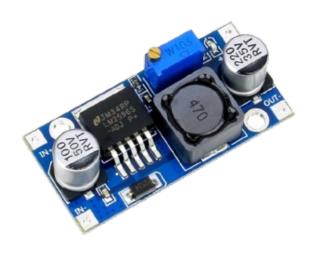

#### **Buck Converter**

LM2590

**Read More** 

SKU:

Price: \$10.00 Original price was: \$10.00.\$7.00Current

price is: \$7.00. **Stock:** instock

**Categories:** Actuators and Power

#### **Product Description**

A buck converter (step-down converter) is a DC-to-DC power converter which steps down voltage (while stepping up current) from its input (supply) to its output (load).