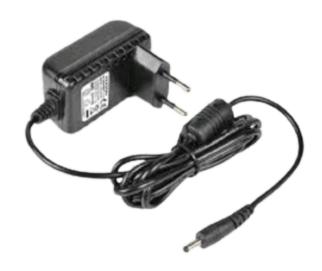

# **Arduino Power Supply Adapter**

## **Product Description**

Power supply for Arduino, allows to disconnect USB 5V supply and microcontroller can stand alone.