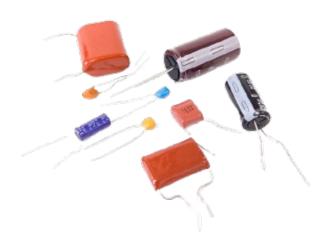

# **Capacitors**

**Read More** 

SKU:

**Price:** \$0.50 Original price was: \$0.50.\$0.25Current

price is: \$0.25. **Stock:** instock

**Categories:** Basic Components

## **Product Description**

Ceramic and Electrolytic