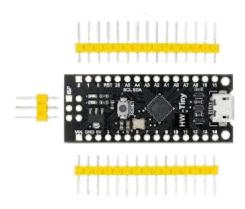

\$8.00.\$5.00 Current

price is: \$5.00. **Stock:** instock

Categories: Development boards and Micro

Controllers

#### **Product Description**

Connecting cable for Arduino to your PC for programming, uploading your code to the board



# ATMega 328p chip

**Read More** 

SKU:

**Price:** \$15.00 Original price was: \$15.00.\$10.00

Current price is: \$10.00.

Stock: instock

Categories: Development boards and Micro

Controllers

## **Product Description**

The Atmega328 is one of the microcontroller chips that are used with the popular Arduino Duemilanove boards. Of these 2, the Atmega328 is the upgraded, more advanced chip. Unlike the Atmega168 which has 16K of flash program memory and 512 bytes of internal SRAM, the Atmega328 has 32K of flash program memory and 2K of Internal SRAM.



## **Attiny Board**

Read More

SKU:

**Price:** \$20.00 Original price was: \$20.00.\$15.00

Current price is: \$15.00.

**Stock:** instock

**Categories:** Development boards and Micro

Controllers

# **Product Description**



# **Battery Snap**

#### **Read More**

SKU:

Price: \$1.00 Original price was: \$1.00.\$0.50Current

price is: \$0.50. **Stock:** instock

**Categories:** Basic Components

#### **Product Description**



## **Bluetooth Module HC-06**

#### **Read More**

SKU:

**Price:** \$12.00 Original price was: \$12.00.\$10.00

Current price is: \$10.00.

**Stock:** instock

**Categories:** Wireless and Communication

## **Product Description**

The HC-05 or HC-06 Bluetooth Module (Master/Slave) provides a wireless communication link between your Arduino and any bluetooth