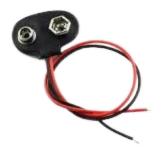

# **Battery Snap**

#### **Read More**

SKU:

Price: \$1.00 Original price was: \$1.00.\$0.50Current

price is: \$0.50. **Stock:** instock

**Categories:** Basic Components