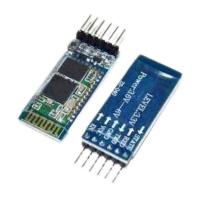

## **Bluetooth Module HC-06**

## **Product Description**

The HC-05 or HC-06 Bluetooth Module (Master/Slave) provides a wireless communication link between your Arduino and any bluetooth capable device. It's ideal replacement to your wired serial connection. It enables a circuit to communicate to another circuit through wireless connectivity. Sending and Receiving of data can be achieved within a range of 10 meters.