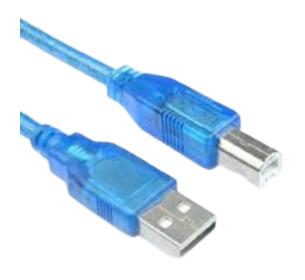

## **Arduino USB cable**

#### **Product Description**

Connecting cable for Arduino to your PC for programming, uploading your code to the board