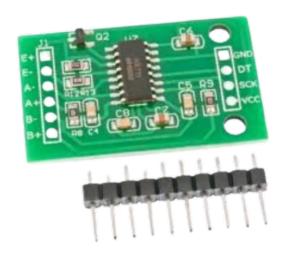

## **Breakout Board**

**Read More** 

SKU:

Price: \$9.00 Original price was: \$9.00.\$7.00Current

price is: \$7.00. **Stock:** instock

Categories: Development boards and Micro

Controllers

## **Product Description**