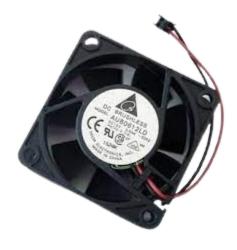

# **Product Description**Cooling Fan for general purposes

## **Brushless Fan 12v**

**Read More** 

SKU:

**Price:** \$7.00 Original price was: \$7.00.\$5.00Current

price is: \$5.00. **Stock:** instock

Categories: Actuators and Power