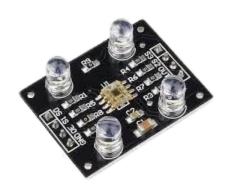

## **Color Sensor Module**

Read More

SKU:

Price: \$10.00 Original price was: \$10.00.\$5.00Current

price is: \$5.00. **Stock:** instock

**Categories:** Sensors

#### **Product Description**

The TCS3200 sensor is a sensor which can detect any number of colours with right programming. This module contains RGB (Red Green Blue) arrays to give you the