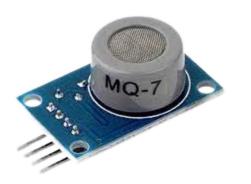

### Gas Sensor Mq7

Read More SKU: Price: Stock: instock Categories: <u>Sensors</u>

### **Product Description**

Using high and low temperature cycle test low temperature heat (1.5 V) carbon monoxide, sensor conductivity increases with increasing concentration of carbon monoxide gas in the air, high temperature washing the low temperature heat (5.0 V) stray gas adsorption. The sensor can detect a variety of gases containing carbon monoxide. Mq7 is a low-cost sensor suitable for many applications