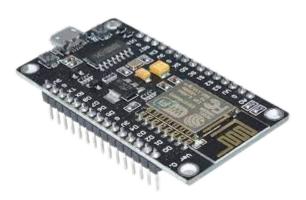

# ESP8266

### Read More

SKU:

**Price:** \$10.00 Original price was: \$10.00.<u>\$6.00</u>Current price is: \$6.00.

Stock: instock

Categories: Wireless and Communication

### **Product Description**

he ESP8266 WiFi Module is a self- contained SOC with integrated TCP/IP protocol stack that can give any microcontroller access to your WiFi network. The ESP8266 is capable of either hosting an application or offloading all Wi-Fi networking functions from another application processor