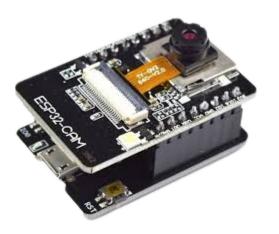

### ESP32 CAM

### Read More

SKU:

**Price:** \$20.00 Original price was: \$20.00.<u>\$15.00</u> Current price is: \$15.00.

Stock: instock

Categories: Wireless and Communication

**Product Description** 