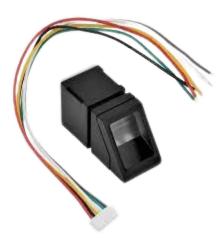

### **FingerPrint Sensor**

Read More

#### SKU:

**Price:** \$45.00 Original price was: \$45.00.<u>\$25.00</u> Current price is: \$25.00.

Stock: instock

Categories: Sensors

### **Product Description**

Sensor perfect for e.g biometric projects or home automation and locking system