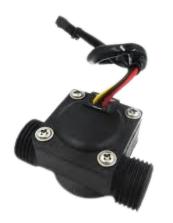

# Fluid Flow Sensor/Water flow Sensor

Read More

SKU:

**Price:** \$25.00 Original price was: \$25.00.<u>\$20.00</u> Current price is: \$20.00.

Stock: outofstock

Categories: Sensors

### **Product Description**

Measures the rate of fluid flow, can thus be used to calculate amount of fluid that has flown. Useful for fluid control systems e.g. irrigation.