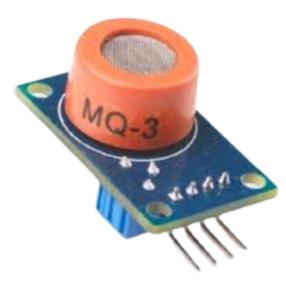

# Gas Sensor Mq3

### Read More

### SKU:

**Price:** \$5.00 Original price was: \$5.00.<u>\$2.00</u>Current price is: \$2.00.

Stock: instock

Categories: Sensors

### **Product Description**

This alcohol sensor is suitable for detecting alcohol concentration on your breath, just like your common breathalyzer. It has a high sensitivity and fast response time. Sensor provides an analog resistive output based on alcohol concentration. The drive circuit is very simple, all it

#### needs is one resistor. A simple interface could be a 0-3.3V ADC.