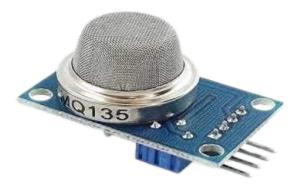

# Gas Sensor Mq135

### Read More

SKU:

**Price:** \$8.00 Original price was: \$8.00.<u>\$5.00</u>Current price is: \$5.00.

Stock: instock

Categories: Sensors

**Product Description** 