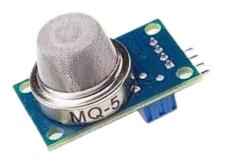

### **Gas Sensor Mq5**

#### Read More

#### SKU:

Price: \$5.00 Original price was: \$5.00.<u>\$2.00</u>Current price is: \$2.00.
Stock: instock
Categories: Sensors

#### **Product Description**

The MQ5 Gas Sensor module is useful for gas leakage detecting. It can detect LPG, i-butane, methane, alcohol, Hydrogen, smoke and so on. The sensitivity can be adjusted using the onboard potentiometer, and you'd use this sensor by reading the analog pin to which it is connected. Please use these sensors only in controlled experiments! Combustible gases and fumes are very dangerous! Here are details for some MQ gas sensor.