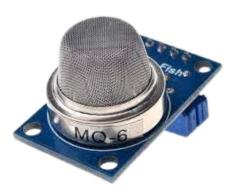

### **Gas Sensor Mq6**

#### Read More

SKU:

**Price:** \$5.00 Original price was: \$5.00.<u>\$2.00</u>Current price is: \$2.00.

Stock: instock

Categories: Sensors

#### **Product Description**

This is a simple-to-use liquefied petroleum gas (LPG) sensor, suitable for sensing LPG (composed of mostly propane and butane) concentrations in the air. The MQ-6 can detect gas concentrations anywhere from 200 to 10000ppm