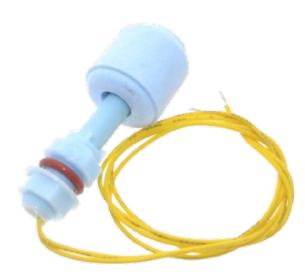

### **Float sensor**

Read More

SKU:

**Price:** \$8.00 Original price was: \$8.00.<u>\$5.00</u>Current price is: \$5.00.

Stock: instock

Categories: Sensors

**Product Description** 