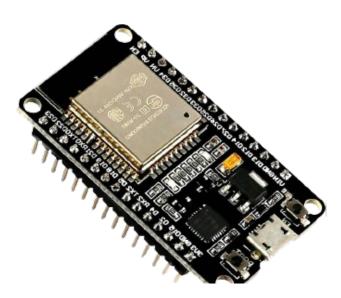

### Esp32

### Read More

SKU:

**Price:** \$25.00 Original price was: \$25.00.<u>\$12.00</u> Current price is: \$12.00.

Stock: outofstock

Categories: Wireless and Communication

**Product Description** 