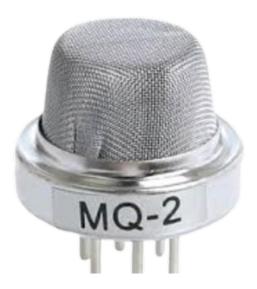

### Gas Sensor Mq2

### **Product Description**

The conductivity of the sensor increases with concentration of combustible gases in air. Using a simple circuit to convert the change in conductivity of the gas concentration corresponding to the output signa. MQ-2 gas sensor can detect gases such propane, hydrogen natural gas and other flammable vapours