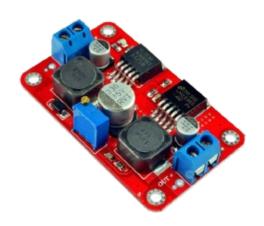

## **DC-DC Buckboost Converter**

XL6009 with digit display

**Read More** 

SKU:

Price: \$10.00 Original price was: \$10.00.\$7.00Current

price is: \$7.00. **Stock:** instock

**Categories:** Actuators and Power

### **Product Description**

1.XL6009 Step-up Power Module uses XL6009 as main control chip to realize broader scope of application about boosting. 2.It shows the adjusted results intuitively with the digital tube.

3. There is no need to use the multimeter, which will be more convenient. 4. Equipped with the Schottky diode, you need not to be worried about wrong operation