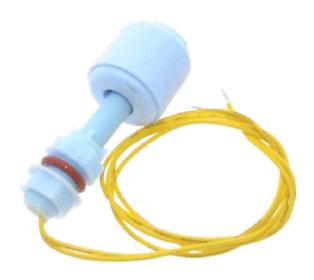

## Float sensor

**Read More** 

SKU:

Price: \$8.00 Original price was: \$8.00.\$5.00Current

price is: \$5.00.

**Stock:** instock

Categories: Sensors

## **Product Description**