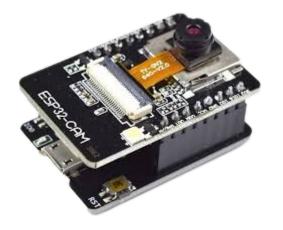

#### **ESP32 CAM**

#### **Read More**

SKU:

**Price:** \$20.00 Original price was: \$20.00.\$15.00

Current price is: \$15.00.

Stock: instock

**Categories:** Wireless and Communication

### **Product Description**