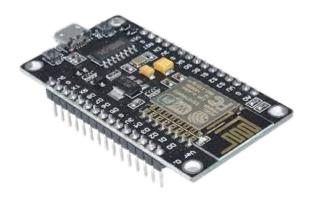

## **ESP8266**

#### Read More

SKU:

Price: \$10.00 Original price was: \$10.00.\$6.00Current

price is: \$6.00. **Stock:** instock

**Categories:** Wireless and Communication

#### **Product Description**

he ESP8266 WiFi Module is a self- contained SOC with integrated TCP/IP protocol stack that can give any microcontroller access to your WiFi network. The ESP8266 is capable of either hosting an application or offloading all Wi-Fi networking functions from another application processor