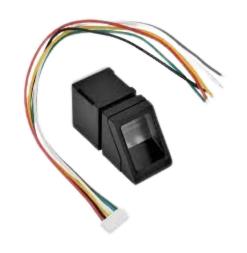

# **FingerPrint Sensor**

**Read More** 

SKU:

**Price:** \$45.00 Original price was: \$45.00.\$25.00

Current price is: \$25.00.

**Stock:** instock

**Categories:** Sensors

## **Product Description**

Sensor perfect for e.g biometric projects or home automation and locking system