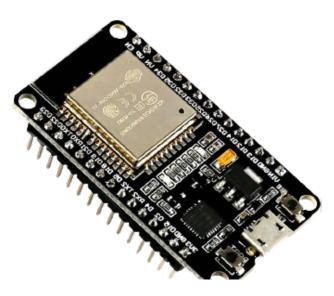

# Esp32

#### **Read More**

SKU:

**Price:** \$25.00 Original price was: \$25.00.\$12.00

Current price is: \$12.00.

**Stock:** outofstock

**Categories:** Wireless and Communication

#### **Product Description**