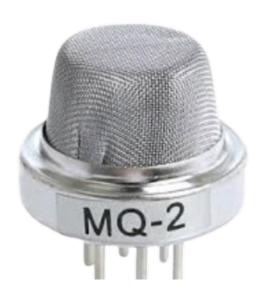

# Gas Sensor Mq2

### **Product Description**

The conductivity of the sensor increases with concentration of combustible gases in air. Using a simple circuit to convert the change in conductivity of the gas concentration corresponding to the output signa. MQ-2 gas sensor can detect gases such propane, hydrogen natural gas and other flammable vapours