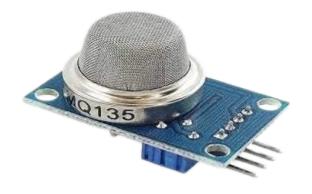

# Gas Sensor Mq135

**Read More** 

SKU:

Price: \$8.00 Original price was: \$8.00.\$5.00Current

price is: \$5.00.

**Stock:** instock

**Categories:** Sensors

# **Product Description**