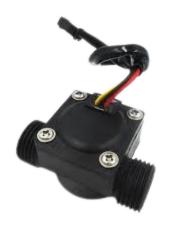

# Fluid Flow Sensor/Water flow Sensor

**Read More** 

SKU:

**Price:** \$25.00 Original price was: \$25.00.\$20.00

Current price is: \$20.00.

**Stock:** outofstock

**Categories:** Sensors

## **Product Description**

Measures the rate of fluid flow, can thus be used to calculate amount of fluid that has flown. Useful for fluid control systems e.g. irrigation.