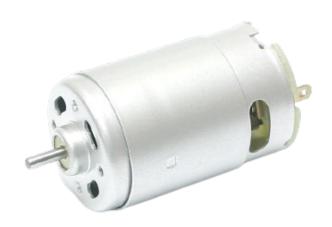

## **5v DC motor**

### Read More

SKU:

**Price:** \$5.00 Original price was: \$5.00.\$3.00Current

price is: \$3.00. **Stock:** instock

Categories: Actuators and Power, Uncategorized

### **Product Description**