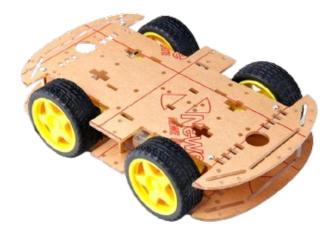

### 4 wheel chasis board

chasis board only(Excluding wheels)
Read More

SKU:

**Price:** \$15.00 Original price was: \$15.00.\$10.00

Current price is: \$10.00.

Stock: instock

Categories: KITS, Robotic Kit 2 (Netro Set 5) 4 Wheel

<u>Drive</u>

# 4 Wheel set

### **Read More**

SKU:

**Price:** \$35.00 Original price was: \$35.00.\$30.00

Current price is: \$30.00.

Stock: instock

Categories: KITS, Robotic Kit 2 (Netro Set 5) 4 Wheel

**Drive** 