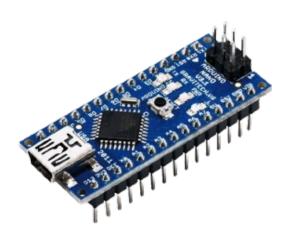

# **Aduino Nano**

**Read More** 

SKU:

Price: \$15.00 Original price was: \$15.00.\$6.00Current

price is: \$6.00. **Stock:** instock

Categories: Development boards and Micro

Controllers

## **Product Description**