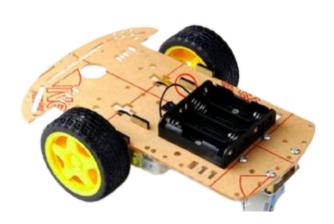

# 2 wheel Chasis Board

Excluding the wheels and battery holderl(chasis board only)

**Read More** 

SKU:

Price: \$10.00 Original price was: \$10.00.\$8.00Current

price is: \$8.00.

Stock: instock

Categories: KITS, Robotic Kit 1 (Netro Set 4) 2 Wheel

Drive