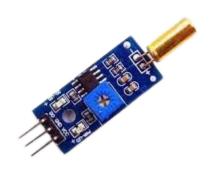

## **Accelerometer/Tilt sensor**

### **Read More**

SKU:

**Price:** \$8.00 Original price was: \$8.00.\$6.00 Current

price is: \$6.00. **Stock:** instock

**Categories:** Display & Interaction

## **Product Description**

Do you need to be able to sense the orientation of certain object, its x, y, z values or to see if it has been moved or tilted? This is the right board for you, compatible with Arduino board. The ADXL345 is a small, thin, low power, 3- axis accelerometer with high resolution (13-bit) measurement at up to  $\pm 16$  g