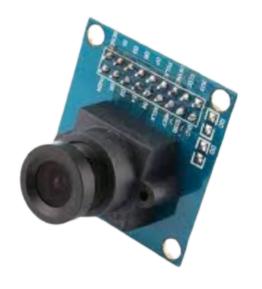

## **Arduino Camera**

**Read More** 

SKU:

Price: \$10.00 Original price was: \$10.00.\$6.00Current

price is: \$6.00. **Stock:** instock

Categories: Display & Interaction

### **Product Description**

Camera for general use with the Arduino development board. Does not come with Arduino