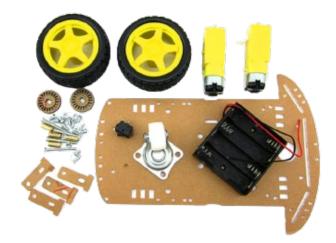

## 2 Wheel set

SKU:

**Price:** \$30.00 Original price was: \$30.00.\$25.00

Current price is: \$25.00.

Stock: instock

Categories: KITS, Robotic Kit 1 (Netro Set 4) 2 Wheel

Drive