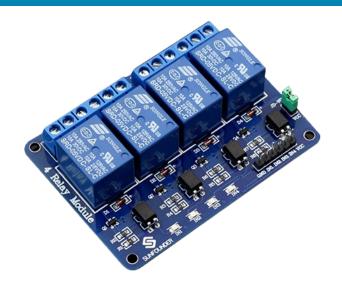

# **4 Channel Relay**

Read More

SKU:

**Price:** \$15.00 Original price was: \$15.00.\$12.00

Current price is: \$12.00.

Stock: instock

Categories: Actuators and Power

## **Product Description**

This is a 4 Channel 5V Relay interface board, which makes it possible to control various appliances, and other equipment with large current. With indication LEDs. Standard interface that can be extended in a variety of development board. With fixed screw holes