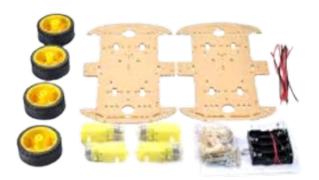

# 4 Wheel set

### **Read More**

SKU:

**Price:** \$35.00 Original price was: \$35.00.\$30.00

Current price is: \$30.00.

Stock: instock

Categories: KITS, Robotic Kit 2 (Netro Set 5) 4 Wheel

**Drive** 