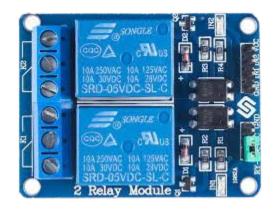

# 2 channel Relay

### **Product Description**

A relay is a simple electromechanical switch made up of an electromagnet and a set of contacts. Relays are found hidden in all sorts of devices. In fact, some of the first computers ever built used relays to implement Boolean gates. Relays can be used to drive high voltage circuits which are controlled by low voltage circuits