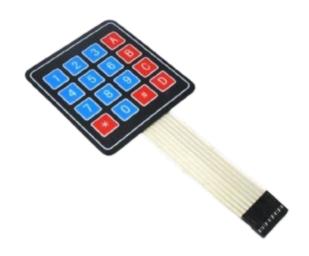

# **4x4 Keypad Membrane**

### **Read More**

SKU:

**Price:** \$8.00 Original price was: \$8.00.\$5.00 Current

price is: \$5.00. **Stock:** instock

Categories: Display & Interaction

### **Product Description**

A4 \* 3 keyboard 0 - 9 with [ \* and # ] Perfect for your microcontroller project