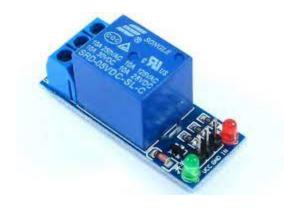

# 1 Channel Relay

### **Product Description**

A relay is a simple electromechanical switch made up of an electromagnet and a set of contacts. Relays are found hidden in all sorts of devices. In fact, some of the first computers ever built used relays to implement Boolean gates. Relays can be used to drive high voltage circuits which are controlled by low voltage circuits