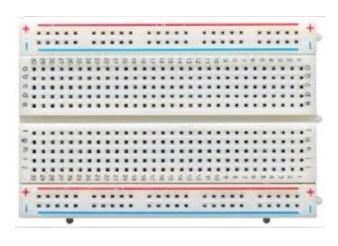

## 400 Holed BreadBoard

### **Read More**

SKU:

Price: \$4.00 Original price was: \$4.00.\$3.00Current

price is: \$3.00. **Stock:** instock

**Categories:** Basic Components