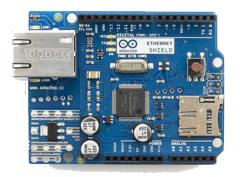

# **Arduino Ethernet Shield**

### **Read More**

SKU:

**Price:** \$25.00 Original price was: \$25.00.\$10.00

Current price is: \$10.00.

**Stock:** instock

Categories: Development boards and Micro

**Controllers** 

## **Product Description**