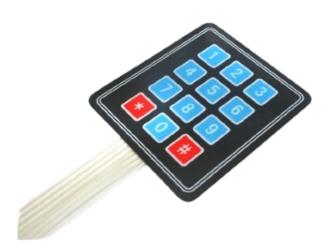

# **4X3 keypad Membrane**

### **Read More**

SKU:

Price: \$8.00 Original price was: \$8.00.\$5.00Current

price is: \$5.00. **Stock:** instock

Categories: Display & Interaction

### **Product Description**

Keypad used for general purpose - input for information. Keys include 0-9, \*, # and A-D